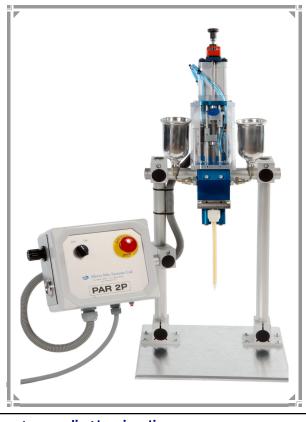

## THE PAR2-P MICRO SHOT METERING MIXING & DISPENSING MACHINE

Specifically developed to meet the increasing demand to dispense small discrete shots of homogeneously mixed two-part materials, the **PAR2-P** incorporates mechanically linked positive displacement metering pumps to provide precise dispensing of shot sizes ranging from 0.04ml to 8.0ml.

The **PAR2-P** is available as a free standing fully pneumatic bench top machine with foot pedal actuation.

Alternatively it's lightweight construction allows it to be mounted directly onto an articulated robot or the Meter Mix XY System Cartesian robot for point of application dispensing.